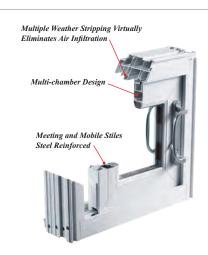

Extra thick 70 mil, multi-chambered vinyl frame and sash

Standard Low E / Argon filled glass

## **Keeps You Comfortable In Any Climate**

Low E / Argon glass keeps you warmer in the winter and cooler in the summer while letting in plenty of natural light. Permanently fusion welded main frame and sash

## SINGLE/DOUBLE HUNG & SLIDER WINDOWS

- Full screen standard
- Single/Double Hung Windows have dual cam locks on all windows over 26" wide
- Single/Double Slider Windows have dual cam locks on all windows over 26" tall
- Constant force balances neutralize sash weight for easy opening, never needs adjusting, and will provide years of trouble free operation
- Positive interlock with dual weather strip assures a tighter seal at the meeting rail providing an additional air barrier resulting in less heat loss
- · Sashes tilt in for easy cleaning
- · Can be factory mulled to create multiple units
- · Triple weather strip on sash