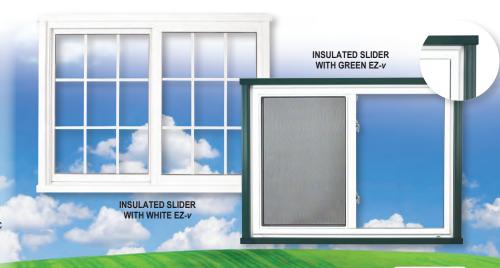

#### EZ-v™ TRIM SYSTEM

A.J. patented EZ-v trim, installation and flashing system offers an easy installation with a leak free and attractive finish into steel clad buildings.

7500 PATIO DOOR

- EZ-v is available painted in a rainbow of colors
- · Easy to install
- · Leak free
- Tolerant of thermal expansion and contraction
- Doesn't require a subsequent application of J-Channel
- Patented vinyl trim for vinyl windows designed for the post frame industry
- · Solar reflective packaging

The benefits of using the EZ-v system includes a dramatic reduction of installation labor. The EZ-v system diverts all the water to the exterior of the building ensuring a leak free installation.

|                                                                                                                                               | SINGLE<br>HUNG | DOUBLE<br>HUNG | SINGLE<br>SLIDER | DOUBLE<br>SLIDER | PICTURE<br>WINDOW | OPERATING<br>CASEMENT | FIXED<br>CASEMENT | AWNING |
|-----------------------------------------------------------------------------------------------------------------------------------------------|----------------|----------------|------------------|------------------|-------------------|-----------------------|-------------------|--------|
| Frame/Sash Construction                                                                                                                       |                |                |                  |                  |                   |                       |                   |        |
| Maintenance-free frame and sash construction (requires no painting or staining ever)                                                          | •              | •              | •                | •                | •                 | •                     | •                 | •      |
| Easy open constant force balancing system for steady, even sash operation                                                                     |                |                |                  |                  |                   |                       |                   |        |
| Extra thick (70 mil) extruded, multi-chambered vinyl main frame and sash create many airspaces for better insulating value and added strength | •              | •              | •                | •                | •                 | •                     | •                 | •      |
| Permanently fusion welded main frame and sash                                                                                                 |                | •              |                  |                  |                   |                       |                   |        |
| Removable operating sash for interior cleaning access                                                                                         |                |                |                  |                  |                   |                       |                   |        |
| Window Unit Glass & Screen Construction                                                                                                       |                |                |                  |                  |                   |                       |                   |        |
| Sash interlock system for weatherproof, bug-proof, rattle-proof draft barrier                                                                 | •              | •              | •                | •                |                   |                       |                   |        |
| 7/8" thick insulating glass                                                                                                                   |                |                |                  |                  |                   |                       |                   |        |
| Double strength glass                                                                                                                         |                |                |                  |                  |                   |                       |                   |        |
| Low E / Argon glass                                                                                                                           |                |                |                  |                  |                   |                       |                   |        |
| Removable rust/insect proof fiberglass mesh screen                                                                                            |                |                |                  |                  |                   |                       |                   |        |
| Available with enclosed grids                                                                                                                 | •              | •              | •                | •                | •                 | •                     | •                 | •      |
| Weatherseal                                                                                                                                   |                |                |                  |                  |                   |                       |                   |        |
| Nonabsorbent woven polypropylene pile                                                                                                         | •              | •              | •                |                  | •                 |                       |                   | -      |
| Triple weatherseal                                                                                                                            | •              | •              | •                | •                |                   | •                     | •                 |        |
| Hardware                                                                                                                                      |                |                |                  |                  |                   |                       |                   |        |
| Painted zinc die cast cam-type sash locks                                                                                                     |                |                |                  |                  |                   | •                     |                   |        |
| Installation Options                                                                                                                          |                |                |                  |                  |                   |                       |                   |        |
| Patented EZ-v™ Trim & Flashing System, can be color matched                                                                                   | •              | •              | •                | •                | •                 | •                     | •                 | •      |
| Nailing Fin                                                                                                                                   |                |                |                  |                  |                   |                       |                   |        |
| 1" J-Channel, can be color matched                                                                                                            | •              | •              | •                | •                | •                 | •                     | •                 | •      |
| Interior Colors                                                                                                                               |                |                |                  |                  |                   |                       |                   |        |
| Champagne                                                                                                                                     |                |                |                  |                  |                   |                       |                   | _      |
| White                                                                                                                                         |                |                |                  |                  |                   |                       |                   |        |
| Tan                                                                                                                                           |                |                |                  |                  |                   |                       |                   |        |
| Light Oak Woodgrain (available with white or painted exterior)                                                                                |                |                |                  |                  |                   |                       |                   |        |
| Dark Oak Woodgrain (available with white or painted exterior)                                                                                 | •              | •              | •                | •                | •                 | •                     | •                 | -      |
| Exterior Colors                                                                                                                               |                |                |                  |                  |                   |                       |                   |        |
| Champagne                                                                                                                                     |                |                |                  |                  |                   |                       |                   |        |
| White                                                                                                                                         |                |                |                  |                  |                   |                       |                   |        |
| Tan                                                                                                                                           |                |                |                  |                  |                   |                       |                   |        |
| Black Laminate (available with white interior)                                                                                                |                |                |                  |                  |                   |                       |                   |        |
| Custom Painted                                                                                                                                |                |                |                  |                  |                   |                       |                   |        |