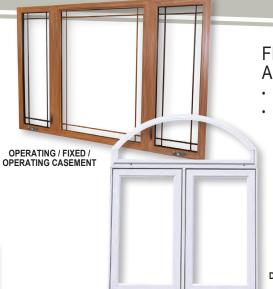

#### **CASEMENT & AWNING WINDOWS**

- · Full screen standard
- Dual Casement Operator on all windows 24" and wider allows nearly effortless operation of even the largest casement windows with fold away handles
- Full opening hardware allows the exterior glass to be cleaned from the inside
- Multi-point locking system creates a dependable tight seal from the inside

#### FIXED LITE PICTURE & ARCHITECTURAL WINDOWS

- · Can be factory mulled to operating units
- · Provides a unique look

DOUBLE OPERATING CASEMENT WITH HALF ROUND