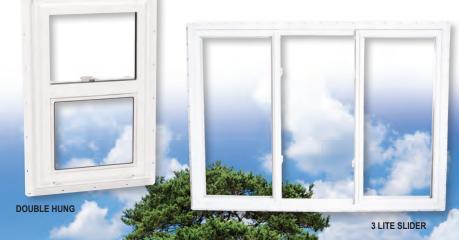

## SINGLE/DOUBLE HUNG & SLIDER WINDOWS

- Full screen standard
- Single/Double Hung Windows have dual cam locks on all windows over 26" wide
- Single/Double Slider Windows have dual cam locks on all windows over 26" tall
- Constant force balances neutralize sash weight for easy opening, never needs adjusting, and will provide years of trouble free operation
- Positive interlock with dual weather strip assures a tighter seal at the meeting rail providing an additional air barrier resulting in less heat loss
- · Sashes tilt in for easy cleaning
- · Can be factory mulled to create multiple units
- · Triple weather strip on sash