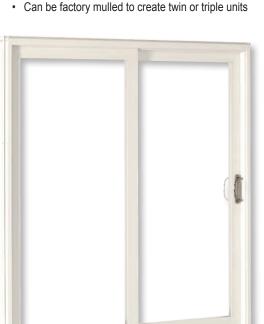

#### SLIDING PATIO DOORS

Designed to work like a charm—with performance that's built to last. Installer-friendly design and room for panel adjustment mean uneven surfaces are never a problemit's a snap to plumb and square a Harmony door.

- · Color matched to Harmony Windows
- · Smooth and guiet operation with patented dualtandem nylon wheels and a raised rail to protect the wheels from dirt and debris
- Multi-chamber design to reduce thermal exchange and increased air spaces
- · Low E / Argon Standard IGU