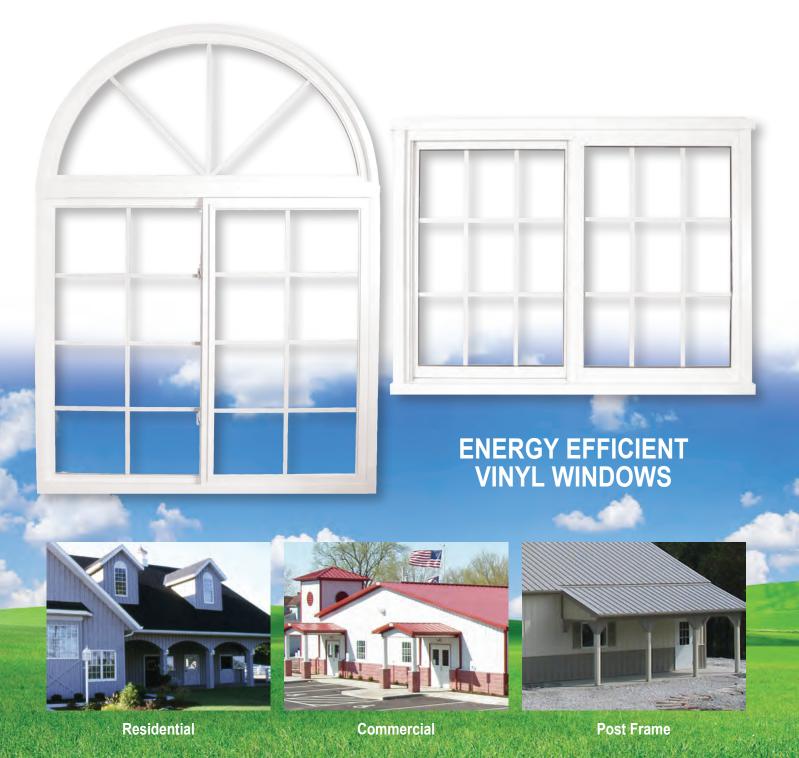

# Harmony

Thank you for considering Harmony Vinyl Windows from A.J. Manufacturing for your project. We hope to earn your trust by sharing our story of Product Quality and Performance, Commitment and Understanding, and Experience. All of the employees of A.J. appreciate the opportunity to share their good work and look forward to our products and services being an important part of your project.

## SINGLE/DOUBLE HUNG & SLIDER WINDOWS

- Full screen standard
- Single/Double Hung Windows have dual cam locks on all windows over 26" wide
- Single/Double Slider Windows have dual cam locks on all windows over 26" tall
- Constant force balances neutralize sash weight for easy opening, never needs adjusting, and will provide years of trouble free operation
- Positive interlock with dual weather strip assures a tighter seal at the meeting rail providing an additional air barrier resulting in less heat loss
- · Sashes tilt in for easy cleaning
- · Can be factory mulled to create multiple units
- · Triple weather strip on sash

#### **CASEMENT & AWNING WINDOWS**

- · Full screen standard
- Dual Casement Operator on all windows 24" and wider allows nearly effortless operation of even the largest casement windows with fold away handles
- Full opening hardware allows the exterior glass to be cleaned from the inside
- Multi-point locking system creates a dependable tight seal from the inside

#### FIXED LITE PICTURE & ARCHITECTURAL WINDOWS

- · Can be factory mulled to operating units
- · Provides a unique look

DOUBLE OPERATING CASEMENT WITH HALF ROUND