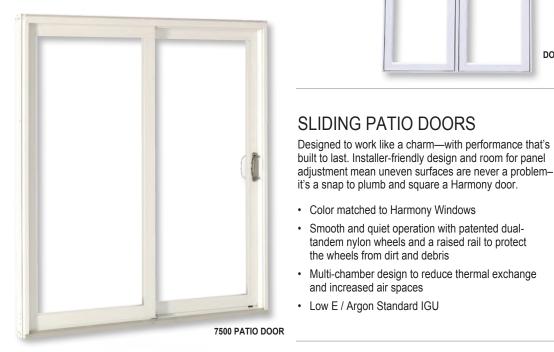

# OPERATING / FIXED / OPERATING CASEMENT

tandem nylon wheels and a raised rail to protect

Multi-chamber design to reduce thermal exchange

the wheels from dirt and debris

and increased air spaces