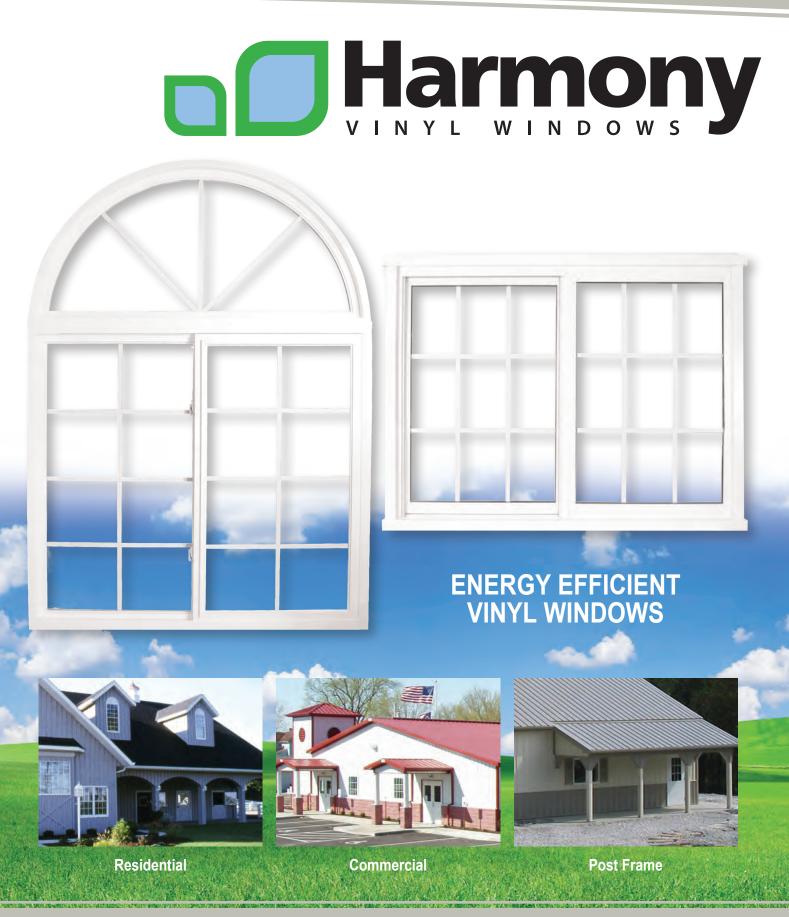

## All Harmony Windows Include:

DOUBLE HUNG

# SINGLE/DOUBLE HUNG & SLIDER WINDOWS

- · Full screen standard
- Single/Double Hung Windows have dual cam locks on all windows over 26" wide
- Single/Double Slider Windows have dual cam locks on all windows over 26" tall
- Constant force balances neutralize sash weight for easy opening, never needs adjusting, and will provide years of trouble free operation
- Positive interlock with dual weather strip assures a tighter seal at the meeting rail providing an additional air barrier resulting in less heat loss
- Sashes tilt in for easy cleaning
- · Can be factory mulled to create multiple units
- Triple weather strip on sash

### **CASEMENT & AWNING** WINDOWS

- · Full screen standard
- ٠ Dual Casement Operator on all windows 24" and wider allows nearly effortless operation of even the largest casement windows with fold away handles
- Full opening hardware allows the exterior glass to ٠ be cleaned from the inside
- Multi-point locking system creates a dependable . tight seal from the inside
- Can be factory mulled to create twin or triple units ٠

#### **FIXED LITE PICTURE &** ARCHITECTURAL WINDOWS · Can be factory mulled to operating units

Provides a unique look

DOUBLE OPERATING CASEMENT WITH HALF ROUND