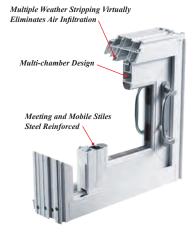

Extra thick 70 mil, multi-chambered

vinyl frame and sash

Standard Low E / Argon

Double strength

insulated glass

filled glass

# SINGLE/DOUBLE HUNG & SLIDER WINDOWS

- · Full screen standard
- Single/Double Hung Windows have dual cam locks on all windows over 26" wide
- Single/Double Slider Windows have dual cam locks on all windows over 26" tall
- Constant force balances neutralize sash weight for easy opening, never needs adjusting, and will provide years of trouble free operation
- Positive interlock with dual weather strip assures a tighter seal at the meeting rail providing an additional air barrier resulting in less heat loss
- Sashes tilt in for easy cleaning
- · Can be factory mulled to create multiple units
- Triple weather strip on sash