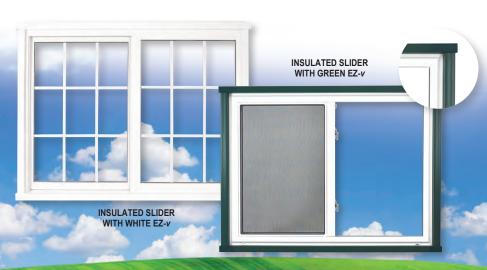

Maintenance • free vinyl

Triple weatherseal

on sash

Optional internal grids are color matched

**3 LITE SLIDER** 

DOUBLE SLIDER

Optional internal woodgrain and

woodgrain and extension jambs

# SINGLE/DOUBLE HUNG & SLIDER WINDOWS

- · Full screen standard
- Single/Double Hung Windows have dual cam locks on all windows over 26" wide
- Single/Double Slider Windows have dual cam locks on all windows over 26" tall
- Constant force balances neutralize sash weight for easy opening, never needs adjusting, and will provide years of trouble free operation
- Positive interlock with dual weather strip assures a tighter seal at the meeting rail providing an additional air barrier resulting in less heat loss
- Sashes tilt in for easy cleaning
- · Can be factory mulled to create multiple units
- Triple weather strip on sash