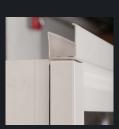

## Patented EZ-V<sup>™</sup> Trim System

The quick and easy way to trim your vinyl windows.

Features:

- White or custom color matched
- *Leak-free flashing*
- Fully trimmed, requires no application of a J-channel
- Resistant to thermal expansion and contraction
- Saves time and installation labor