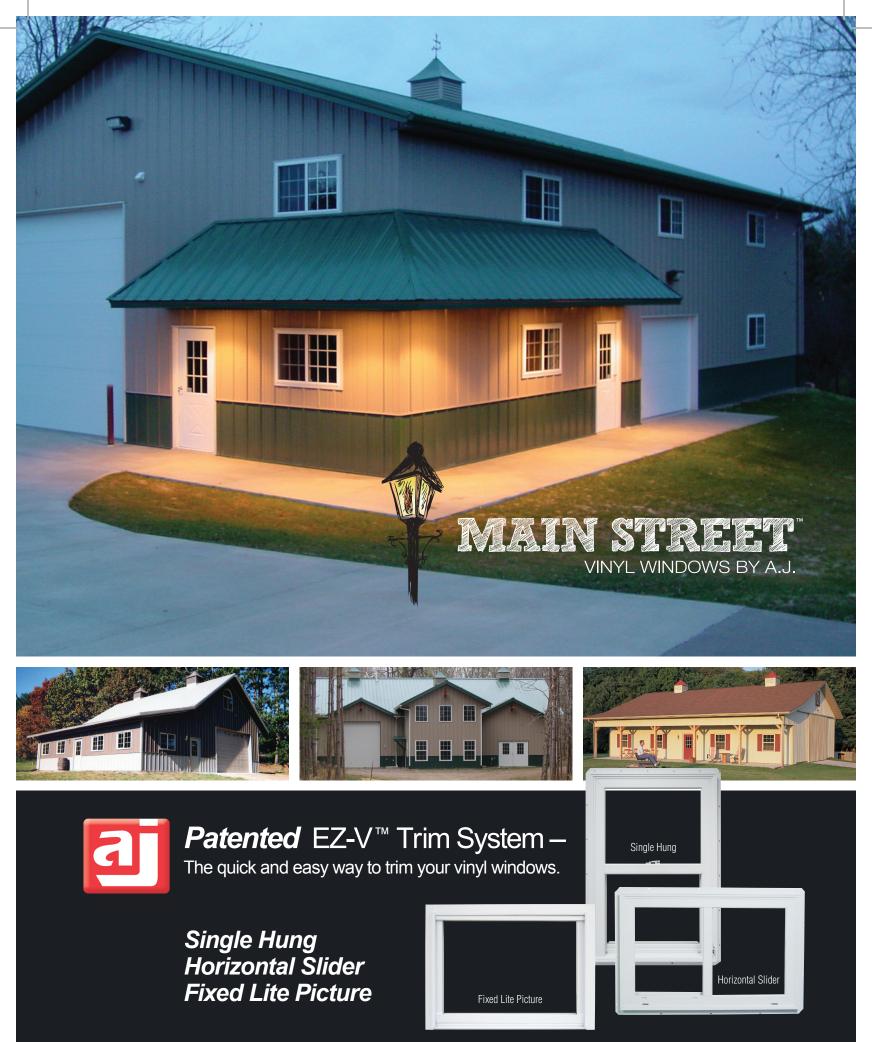

## Patented EZ-V<sup>™</sup> Trim System

The quick and easy way to trim your vinyl windows.

Features:

- White or custom color matched
- *Leak-free flashing*
- Fully trimmed, requires no application of a J-channel
- Resistant to thermal expansion and contraction
- Saves time and installation labor