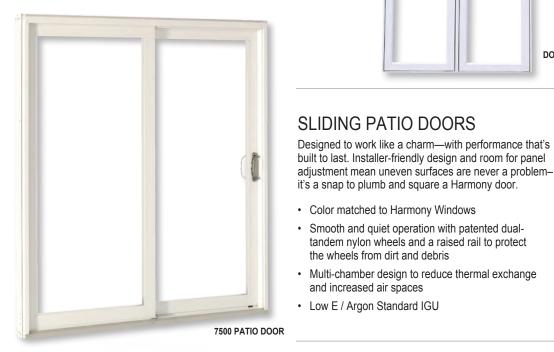

# OPERATING / FIXED / OPERATING CASEMENT

tandem nylon wheels and a raised rail to protect

Multi-chamber design to reduce thermal exchange

the wheels from dirt and debris

and increased air spaces