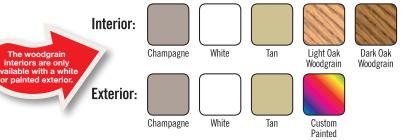

### Harmony Windows are Available in These Colors

reduction of installation labor. The EZ-v system diverts all the water to the exterior of the building ensuring a leak free installation.

|                                                                                                                                                    | SINGLE<br>Hung | DOUBLE<br>Hung | SINGLE<br>SLIDER | DOUBLE<br>SLIDER | PICTURE<br>WINDOW | OPERATING<br>Casement | FIXED<br>Casement | AWNING |
|----------------------------------------------------------------------------------------------------------------------------------------------------|----------------|----------------|------------------|------------------|-------------------|-----------------------|-------------------|--------|
| Frame/Sash Construction                                                                                                                            |                |                |                  |                  |                   |                       |                   |        |
| Maintenance-free frame and sash construction (requires no painting or staining ever)                                                               | •              | •              | •                | •                | •                 | •                     | •                 | •      |
| Easy open constant force balancing system for steady, even sash operation                                                                          |                |                |                  |                  |                   |                       |                   |        |
| Extra thick (70 mil) extruded, multi-chambered<br>vinyl mainframe and sash create many airspaces<br>for better insulating value and added strength | •              | •              | •                | •                | •                 | •                     | •                 | •      |
| Permanently fusion welded main frame and sash                                                                                                      |                |                |                  |                  |                   |                       |                   | •      |
| Removable operating sash for interior cleaning access                                                                                              |                | •              |                  | •                |                   |                       |                   |        |
| Window Unit Glass & Screen Construction                                                                                                            |                |                |                  |                  |                   |                       |                   |        |
| Sash interlock system for weatherproof,<br>bug-proof, rattle-proof draft barrier                                                                   | •              | •              | •                | •                |                   |                       |                   |        |
| 7/8" thick insulating glass                                                                                                                        |                |                |                  |                  |                   |                       |                   | •      |
| Double strength glass                                                                                                                              |                | •              |                  |                  |                   |                       |                   |        |
| Low E / Argon glass                                                                                                                                |                |                |                  |                  |                   |                       |                   |        |
| Removable rust/insect proof fiberglass mesh screen                                                                                                 |                |                |                  |                  |                   | •                     |                   | •      |
| Available with enclosed grids                                                                                                                      | •              |                |                  |                  | •                 | •                     | •                 |        |
| Weatherseal                                                                                                                                        |                |                |                  |                  |                   |                       |                   |        |
| Nonabsorbent woven polypropylene pile                                                                                                              |                |                |                  |                  |                   |                       |                   |        |
| Triple weatherseal                                                                                                                                 |                |                |                  |                  |                   | •                     |                   |        |
| Hardware                                                                                                                                           |                |                |                  |                  |                   |                       |                   |        |
| Painted zinc die cast cam-type sash locks                                                                                                          | •              | •              | •                | •                |                   | •                     |                   | •      |
| Installation Options                                                                                                                               |                |                |                  |                  |                   |                       |                   |        |
| Patented EZ-V <sup>™</sup> Trim & Flashing System, can be color matched                                                                            | 1              | •              | •                | •                | •                 | •                     |                   | •      |
| Nailing Fin                                                                                                                                        |                |                |                  |                  | •                 |                       |                   |        |
| 1" J-Channel, can be color matched                                                                                                                 |                |                | •                |                  | •                 | •                     | •                 | •      |
| Interior Colors                                                                                                                                    |                |                |                  |                  |                   |                       |                   |        |
| Champagne                                                                                                                                          |                |                |                  |                  |                   |                       |                   | •      |
| White                                                                                                                                              |                |                |                  |                  |                   |                       |                   | •      |
| Tan                                                                                                                                                |                |                |                  |                  |                   |                       |                   |        |
| Light Oak Woodgrain (available with white or painted exterior)                                                                                     |                |                |                  |                  | •                 | •                     |                   | •      |
| Dark Oak Woodgrain (available with white or painted exterior)                                                                                      |                |                |                  |                  | •                 | •                     | •                 | •      |
| Exterior Colors                                                                                                                                    |                |                |                  |                  |                   |                       |                   |        |
| Champagne                                                                                                                                          |                |                |                  |                  |                   |                       |                   |        |
| White                                                                                                                                              |                | •              | •                | •                | •                 | •                     |                   |        |
| Tan                                                                                                                                                |                |                | •                |                  |                   | •                     |                   |        |
| Custom Painted                                                                                                                                     |                |                | •                |                  | •                 | •                     | •                 |        |