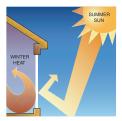

#### Keeps You Comfortable In Any Climate

Low E / Argon glass keeps you warmer in the winter and cooler in the summer while letting in plenty of natural light. de: Permanently fusion welded main frame and sash