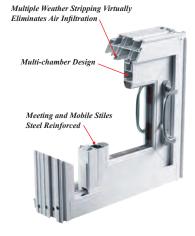

Extra thick 70 mil, multi-chambered

vinyl frame and sash

Standard Low E / Argon

Double strength

insulated glass

filled glass

# SINGLE/DOUBLE HUNG & SLIDER WINDOWS

- · Full screen standard
- Single/Double Hung Windows have dual cam locks on all windows over 26" wide
- Single/Double Slider Windows have dual cam locks on all windows over 26" tall
- Constant force balances neutralize sash weight for easy opening, never needs adjusting, and will provide years of trouble free operation
- Positive interlock with dual weather strip assures a tighter seal at the meeting rail providing an additional air barrier resulting in less heat loss
- Sashes tilt in for easy cleaning
- · Can be factory mulled to create multiple units
- Triple weather strip on sash

# OPERATING / FIXED / OPERATING CASEMENT

tandem nylon wheels and a raised rail to protect

Multi-chamber design to reduce thermal exchange

the wheels from dirt and debris

and increased air spaces