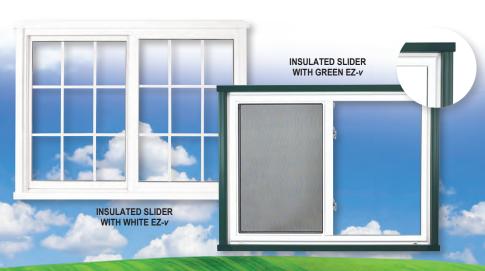

### EZ-*v*<sup>™</sup> TRIM SYSTEM

A.J. patented EZ-v trim, installation and flashing system offers an easy installation with a leak free and attractive finish into steel clad buildings.

- EZ-v is available painted in a rainbow of colors
- · Easy to install
- Leak free
- Tolerant of thermal expansion and contraction
- · Doesn't require a subsequent application of J-Channel Patented vinyl trim for vinyl windows designed for the
- post frame industry · Solar reflective packaging
- The benefits of using the EZ-v system includes a dramatic

reduction of installation labor. The EZ-v system diverts all the water to the exterior of the building ensuring a leak free installation.

|                                                                                                                                                    | SINGLE<br>Hung | DOUBLE<br>Hung | SINGLE<br>SLIDER | DOUBLE<br>SLIDER | PICTURE<br>WINDOW | OPERATING<br>Casement | FIXED<br>Casement | AWNING |
|----------------------------------------------------------------------------------------------------------------------------------------------------|----------------|----------------|------------------|------------------|-------------------|-----------------------|-------------------|--------|
| Frame/Sash Construction                                                                                                                            |                |                |                  |                  |                   |                       |                   |        |
| Maintenance-free frame and sash construction (requires no painting or staining ever)                                                               | •              | •              | •                | •                | •                 | •                     | •                 | •      |
| Easy open constant force balancing system for steady, even sash operation                                                                          |                |                |                  |                  |                   |                       |                   |        |
| Extra thick (70 mil) extruded, multi-chambered<br>vinyl mainframe and sash create many airspaces<br>for better insulating value and added strength | •              | •              | •                | •                | •                 | •                     | •                 | •      |
| Permanently fusion welded main frame and sash                                                                                                      |                |                |                  |                  |                   |                       |                   | •      |
| Removable operating sash for interior cleaning access                                                                                              |                | •              |                  | •                |                   |                       |                   |        |
| Window Unit Glass & Screen Construction                                                                                                            |                |                |                  |                  |                   |                       |                   |        |
| Sash interlock system for weatherproof,<br>bug-proof, rattle-proof draft barrier                                                                   | •              | •              | •                | •                |                   |                       |                   |        |
| 7/8" thick insulating glass                                                                                                                        |                |                |                  |                  |                   |                       |                   | •      |
| Double strength glass                                                                                                                              |                | •              |                  |                  |                   |                       |                   |        |
| Low E / Argon glass                                                                                                                                |                |                |                  |                  |                   |                       |                   |        |
| Removable rust/insect proof fiberglass mesh screen                                                                                                 |                |                |                  |                  |                   | •                     |                   | •      |
| Available with enclosed grids                                                                                                                      | •              |                |                  |                  | •                 | •                     | •                 |        |
| Weatherseal                                                                                                                                        |                |                |                  |                  |                   |                       |                   |        |
| Nonabsorbent woven polypropylene pile                                                                                                              |                |                |                  |                  |                   |                       |                   |        |
| Triple weatherseal                                                                                                                                 |                |                |                  |                  |                   | •                     |                   |        |
| Hardware                                                                                                                                           |                |                |                  |                  |                   |                       |                   |        |
| Painted zinc die cast cam-type sash locks                                                                                                          | •              | •              | •                | •                |                   | •                     |                   | •      |
| Installation Options                                                                                                                               |                |                |                  |                  |                   |                       |                   |        |
| Patented EZ-V <sup>™</sup> Trim & Flashing System, can be color matched                                                                            | 1              | •              | •                | •                | •                 | •                     |                   | •      |
| Nailing Fin                                                                                                                                        |                |                |                  |                  | •                 |                       |                   |        |
| 1" J-Channel, can be color matched                                                                                                                 |                |                | •                |                  | •                 | •                     | •                 | •      |
| Interior Colors                                                                                                                                    |                |                |                  |                  |                   |                       |                   |        |
| Champagne                                                                                                                                          |                |                |                  |                  |                   |                       |                   | •      |
| White                                                                                                                                              |                |                |                  |                  |                   |                       |                   | •      |
| Tan                                                                                                                                                |                |                |                  |                  |                   |                       |                   |        |
| Light Oak Woodgrain (available with white or painted exterior)                                                                                     |                |                |                  |                  | •                 | •                     |                   | •      |
| Dark Oak Woodgrain (available with white or painted exterior)                                                                                      |                |                |                  |                  | •                 | •                     | •                 | •      |
| Exterior Colors                                                                                                                                    |                |                |                  |                  |                   |                       |                   |        |
| Champagne                                                                                                                                          |                |                |                  |                  |                   |                       |                   |        |
| White                                                                                                                                              |                | •              | •                | •                | •                 | •                     |                   |        |
| Tan                                                                                                                                                |                |                | •                |                  |                   | •                     |                   |        |
| Custom Painted                                                                                                                                     |                |                | •                |                  | •                 | •                     | •                 |        |